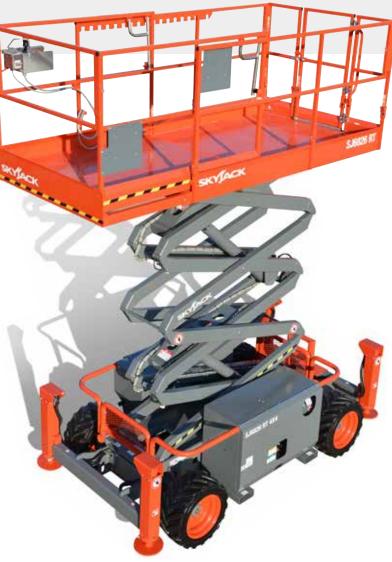

# SJ6826/32 RT ROUGH TERRAIN SCISSORS

### STANDARD FEATURES

- Drivable at full height with roll out deck fully extended
- Crossover symmetrical 4WD
- Multiple wet disc spring applied hydraulic release brakes
- 1.52 m roll out extension deck
- 24hp Kubota Diesel engine
- 90° swing out engine tray
- Relay based control system
- Colour coded and numbered wiring system
- Up to 50% Gradeability
- Foam-filled grip lug tyres
- Wiring for AC outlet on platform
- Tilt alarm with drive & lift cut-out
- Overload sensing system
- Lowering warning system
- Operator horn
- Hinged railing system
- Full height spring hinged gate at rear of unit
- Lanyard attachment point
- Scissor guards
- Forklift pockets and tie down/lift lugs
- Independent/auto leveling outriggers