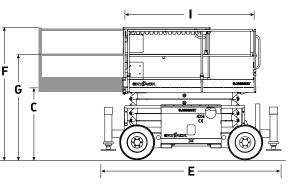

# SJ6826/32 RT ROUGH TERRAIN SCISSORS

| A Work Height     9.9.2 m     11.75 m       B Raised Platform Height     7.9.2 m     9.75 m       C Lowered Platform Height     1.23 m     1.37 m       D Overall Width     1.76 m     1.76 m       E Overall Length     3.35 m     3.35 m       F Stowed Height (Rails Up)     2.37 m     2.51 m       G Stowed Height (Rails Down)     1.61 m     1.75 m       H Platform Width (Inside Dimension)     2.44 m     2.44 m       Specifications     SJ6926 RT     SJ6932 RT       Extension Deck     1.52 m     1.52 m       Ground Clearance     0.20 m     0.20 m       Weight     3,500 kg     3,781 kg       Gradeability     50%     40%       Turning Radius (Inside)     3.96 m     3.96 m       Lift Time (With Rated Load)     36 sec     36 sec       Drive Speed (Rised)     0.6 km/h     6.1 km/h       Maximum Drive Height     136 kg     316 kg       Drive Speed (Raised)     0.6 km/h     6.1 km/h       Drive Speed (Raised)     6.1 km/h     6.1 km/h       Drive Speed (Rai | Dimensions                            | SJ6826 RT   | SJ6832 RT                   |
|-------------------------------------------------------------------------------------------------------------------------------------------------------------------------------------------------------------------------------------------------------------------------------------------------------------------------------------------------------------------------------------------------------------------------------------------------------------------------------------------------------------------------------------------------------------------------------------------------------------------------------------------------------------------------------------------------------------------------------------------------------------------------------------------------------------------------------------------------------------------------------------------------------------------------------------------------------------------------------------------------|---------------------------------------|-------------|-----------------------------|
| C     Littering     Littering       C     Lowered Platform Height     1.23 m     1.37 m       D     Overall Width     1.76 m     1.76 m       E     Overall Length     3.35 m     3.35 m       F     Stowed Height (Rails Up)     2.37 m     2.51 m       G     Stowed Height (Rails Down)     1.61 m     1.75 m       H     Platform Length (Inside Dimension)     2.44 m     2.44 m       Specifications     SJ6826 RT     SJ6832 RT       Extension Deck     1.52 m     1.52 m       Ground Clearance     0.20 m     0.20 m       Wheelbase     2.04 m     2.04 m       Veight     3,500 kg     3.781 kg       Gradeability     50%     40%       Turming Radius (Inside)     1.52 m     1.52 m       Turming Radius (Inside)     3.96 m     3.96 m       Lift Time (With Rated Load)     36 sec     39 sec       Lower time (With Rated Load)     36 sec     36 sec       Drive Speed (Raised)     0.6 km/h     0.6 km/h       Maximum Drive Height                                         | A Work Height                         | 9.92 m      | 11.75 m                     |
| DOverall Width1.76 m1.76 mEOverall Length3.35 m3.35 mFStowed Height (Rails Up)2.37 m2.51 mGStowed Height (Rails Down)1.61 m1.75 mHPlatform Width (Inside Dimension)1.42 m1.42 mIPlatform Length (Inside Dimension)2.44 m2.44 mSpecificationsSJ6826 RTSJ6832 RTGround Clearance0.20 m0.20 mWheelbase2.04 m2.04 mWeight3.500 kg3.781 kgGradeability50%40%Turning Radius (Inside)1.52 m1.52 mTurning Radius (Outside)3.96 m3.96 mLift Time (With Rated Load)36 sec36 secDrive Speed (Stowed)6.1 km/h6.1 km/hDrive Speed (Raised)0.6 km/h0.6 km/hMaximum Drive HeightFull HeightFull HeightCapacity (Overall)567 kg454 kgDistributed Capacity (Extension Deck)136 kg136 kgLocal Floor Load (With Rated Load)13 kPa14 kPaMaximum # of Persons (indoor/outdoor)4/44/4 (to 7.92m) 2 (to 9.75m)Tyre TypeFoam FilledFoam Filled                                                                                                                                                                          | B Raised Platform Height              | 7.92 m      | 9.75 m                      |
| IntermIntermEOverall Length3.35 mFStowed Height (Rails Up)2.37 m2.51 mGStowed Height (Rails Down)1.61 m1.75 mHPlatform Width (Inside Dimension)1.42 m1.42 mIPlatform Length (Inside Dimension)2.44 m2.44 mSpecificationsSJ6826 RTSJ6832 RTExtension Deck1.52 m1.52 mGround Clearance0.20 m0.20 mWheelbase2.04 m2.04 mWeight3.500 kg3.761 kgGradeability50%40%Turning Radius (Inside)1.52 m1.52 mLift Time (With Rated Load)36 sec39 secLower time (With Rated Load)36 sec36 secDrive Speed (Stowed)6.1 km/h6.1 km/hDrive Speed (Raised)0.6 km/h0.6 km/hMaximum Drive HeightFull HeightFull HeightCapacity (Overall)567 kg454 kgDistributed Capacity (Extension Deck)136 kg136 kgLocal Floor Load (With Rated Load)13 kPa14 kPaMaximum # of Persons (indoor/outdoor)4/44/4 (to 7.92m) 2 (to 9.75m)Tyre TypeFoam FilledFoam Filled                                                                                                                                                                | C Lowered Platform Height             | 1.23 m      | 1.37 m                      |
| FStowed Height (Rails Up)2.37 m2.51 mGStowed Height (Rails Down)1.61 m1.75 mHPlatform Width (Inside Dimension)1.42 m1.42 mIPlatform Length (Inside Dimension)2.44 m2.44 mSpecificationsSJ6826 RTSJ6832 RTExtension Deck1.52 m1.52 mGround Clearance0.20 m0.20 mWheelbase2.04 m2.04 mWeight3,500 kg3,781 kgGradeability50%40%Turning Radius (Inside)1.52 m1.52 mTurning Radius (Outside)3.96 m3.96 mLift Time (With Rated Load)36 sec36 secDrive Speed (Stowed)6.1 km/h6.1 km/hDrive Speed (Raised)0.6 km/h0.6 km/hMaximum Drive HeightFull HeightFull HeightCapacity (Overall)567 kg454 kgDistributed Capacity (Extension Deck)136 kg136 kgLocal Floor Load (With Rated Load)13 kPa14 kPaMaximum # of Persons (indoor/outdoor)4/44/4 (to 7.92m) 2 (to 9.75m)Tyre TypeFoam FilledFoam Filled                                                                                                                                                                                                     | D Overall Width                       | 1.76 m      | 1.76 m                      |
| G Stowed Height (Rails Down)1.61 m1.75 mH Platform Width (Inside Dimension)1.42 m1.42 m1 Platform Length (Inside Dimension)2.44 m2.44 mSpecificationsSJ6826 RTSJ6832 RTExtension Deck1.52 m1.52 mGround Clearance0.20 m0.20 mWheelbase2.04 m2.04 mWeight3,500 kg3,781 kgGradeability50%40%Turning Radius (Inside)1.52 m1.52 mTurning Radius (Utside)3.96 m3.96 mLift Time (With Rated Load)36 sec39 secDrive Speed (Raised)0.6 km/h0.6 km/hMaximum Drive HeightFull HeightFull HeightCapacity (Overall)567 kg454 kgDistributed Capacity (Extension Deck)136 kg136 kgLocal Floor Load (With Rated Load)13 kPa14 kPaMaximum # of Persons (indoor/outdoor)4/44/4 (to 7.92m) 2 (to 9.75m)Tyre TypeFoam FilledFoam Filled                                                                                                                                                                                                                                                                            | E Overall Length                      | 3.35 m      | 3.35 m                      |
| HPlatform Width (Inside Dimension)1.42 m1.42 mIPlatform Length (Inside Dimension)2.44 m2.44 mSpecificationsSJ6826 RTSJ6832 RTExtension Deck1.52 m1.52 mGround Clearance0.20 m0.20 mWheelbase2.04 m2.04 mWeight3.500 kg3.781 kgGradeability50%40%Turning Radius (Inside)1.52 m1.52 mLift Time (With Rated Load)3.66 sec39 secLower time (With Rated Load)36 sec36 secDrive Speed (Raised)0.6 km/h0.6 km/hMaximum Drive HeightFull HeightFull HeightCapacity (Overall)567 kg454 kgDistributed Capacity (Main Platform)431 kg318 kgDistributed Capacity (Extension Deck)136 kg1248 kPaOverall Floor Load (With Rated Load)13 kPa14 kPaMaximum # of Persons (indoor/outdoor)4/44/4 (to 7.92m) 2 (to 9.75m)Tyre TypeFoar FilledFoar Filled                                                                                                                                                                                                                                                           | F Stowed Height (Rails Up)            | 2.37 m      | 2.51 m                      |
| IPlatform Length (Inside Dimension)2.44 m2.44 mSpecificationsS.J6832 RTS.J6832 RTExtension Deck1.52 m1.52 mGround Clearance0.20 m0.20 mWheelbase2.04 m2.04 mWeight3,500 kg3.781 kgGradeability50%40%Turning Radius (Inside)1.52 m1.52 mTurning Radius (Outside)3.96 m3.96 mLift Time (With Rated Load)36 sec39 secLower time (With Rated Load)0.6 km/h6.1 km/hDrive Speed (Raised)0.6 km/h3.18 kgDistributed Capacity (Main Platform)431 kg318 kgDistributed Capacity (Extension Deck)136 kg1206 kPaCoal Floor Load (With Rated Load)13 kPa14 kPaMaximum # of Persons (indoor/outdoor)4/44/4 (to 7.92m) 2 (to 9.75m)Tyre TypeFoam FilledFoam Filled                                                                                                                                                                                                                                                                                                                                             | G Stowed Height (Rails Down)          | 1.61 m      | 1.75 m                      |
| SpecificationsSJ6826 RTSJ6832 RTExtension Deck1.52 m1.52 mGround Clearance0.20 m0.20 mWheelbase2.04 m2.04 mWeight3,500 kg3,781 kgGradeability50%40%Turning Radius (Inside)1.52 m1.52 mTurning Radius (Outside)3.96 m3.96 mLift Time (With Rated Load)36 sec39 secLower time (With Rated Load)36 sec36 secDrive Speed (Raised)0.6 km/h0.6 km/hMaximum Drive HeightFull HeightFull HeightCapacity (Overall)567 kg454 kgDistributed Capacity (Extension Deck)136 kg136 kgLocal Floor Load (With Rated Load)13 kPa14 kPaMaximum # of Persons (indoor/outdoor)4/44/4 (to 7.92m) 2 (to 9.75m)Tyre TypeFoam FilledFoam Filled                                                                                                                                                                                                                                                                                                                                                                          | H Platform Width (Inside Dimension)   | 1.42 m      | 1.42 m                      |
| Extension Deck1.52 m1.52 mGround Clearance0.20 m0.20 mWheelbase2.04 m2.04 mWeight3,500 kg3,781 kgGradeability50%40%Turning Radius (Inside)1.52 m1.52 mTurning Radius (Outside)3.96 m3.96 mLift Time (With Rated Load)36 sec39 secLower time (With Rated Load)36 sec36 secDrive Speed (Stowed)6.1 km/h6.1 km/hMaximum Drive HeightFull HeightFull HeightCapacity (Overall)567 kg454 kgDistributed Capacity (Extension Deck)136 kg136 kgLocal Floor Load (With Rated Load)13 kPa14 kPaMaximum # of Persons (indoor/outdoor)4/44/4 (to 7.92m) 2 (to 9.75m)Tyre TypeFoam FilledFoam Filled                                                                                                                                                                                                                                                                                                                                                                                                          | I Platform Length (Inside Dimension)  | 2.44 m      | 2.44 m                      |
| Ground Clearance0.20 m0.20 mWheelbase2.04 m2.04 mWeight3,500 kg3,781 kgGradeability50%40%Turning Radius (Inside)1.52 m1.52 mTurning Radius (Outside)3.96 m3.96 mLift Time (With Rated Load)36 sec39 secLower time (With Rated Load)36 sec36 secDrive Speed (Stowed)0.6 km/h0.6 km/hDrive Speed (Raised)0.6 km/h0.6 km/hMaximum Drive HeightFull HeightFull HeightCapacity (Overall)567 kg454 kgDistributed Capacity (Extension Deck)136 kg136 kgLocal Floor Load (With Rated Load)13 kPa14 kPaMaximum # of Persons (indoor/outdoor)4/44/4 (to 7.92m) 2 (to 9.75m)Tyre TypeFoam FilledFoam Filled                                                                                                                                                                                                                                                                                                                                                                                                | Specifications                        | SJ6826 RT   | SJ6832 RT                   |
| NumberNumberWheelbase2.04 m2.04 mWeight3,500 kg3,781 kgGradeability50%40%Turning Radius (Inside)1.52 m1.52 mTurning Radius (Outside)3.96 m3.96 mLift Time (With Rated Load)36 sec39 secLower time (With Rated Load)36 sec36 secDrive Speed (Stowed)6.1 km/h6.1 km/hDrive Speed (Raised)0.6 km/h0.6 km/hMaximum Drive HeightFull HeightFull HeightCapacity (Overall)567 kg454 kgDistributed Capacity (Extension Deck)136 kg136 kgLocal Floor Load (With Rated Load)13 kPa14 kPaMaximum # of Persons (indoor/outdoor)4/44/4 (to 7.92m) 2 (to 9.75m)Tyre TypeFoam FilledFoam Filled                                                                                                                                                                                                                                                                                                                                                                                                                | Extension Deck                        | 1.52 m      | 1.52 m                      |
| Weight3,500 kg3,781 kgGradeability50%40%Turning Radius (Inside)1.52 m1.52 mTurning Radius (Outside)3.96 m3.96 mLift Time (With Rated Load)36 sec39 secLower time (With Rated Load)36 sec36 secDrive Speed (Stowed)6.1 km/h6.1 km/hDrive Speed (Raised)0.6 km/h0.6 km/hMaximum Drive HeightFull HeightFull HeightCapacity (Overall)567 kg454 kgDistributed Capacity (Main Platform)431 kg318 kgLocal Floor Load (With Rated Load)1206 kPa1248 kPaOverall Floor Load (With Rated Load)4/44/4 (to 7.92m) 2 (to 9.75m)Tyre TypeFoam FilledFoam Filled                                                                                                                                                                                                                                                                                                                                                                                                                                               | Ground Clearance                      | 0.20 m      | 0.20 m                      |
| Gradeability50%40%Turning Radius (Inside)1.52 m1.52 mTurning Radius (Outside)3.96 m3.96 mLift Time (With Rated Load)36 sec39 secLower time (With Rated Load)36 sec36 secDrive Speed (Stowed)6.1 km/h6.1 km/hDrive Speed (Raised)0.6 km/h0.6 km/hMaximum Drive HeightFull HeightFull HeightCapacity (Overall)567 kg454 kgDistributed Capacity (Main Platform)431 kg318 kgDistributed Capacity (Extension Deck)136 kg136 kgCoverall Floor Load (With Rated Load)1206 kPa14 kPaMaximum # of Persons (indoor/outdoor)4/44/4 (to 7.92m) 2 (to 9.75m)Tyre TypeFoam FilledFoam Filled                                                                                                                                                                                                                                                                                                                                                                                                                  | Wheelbase                             | 2.04 m      | 2.04 m                      |
| Turning Radius (Inside)1.52 m1.52 mTurning Radius (Outside)3.96 m3.96 mLift Time (With Rated Load)36 sec39 secLower time (With Rated Load)36 sec36 secDrive Speed (Stowed)6.1 km/h6.1 km/hDrive Speed (Raised)0.6 km/h0.6 km/hMaximum Drive HeightFull HeightFull HeightCapacity (Overall)567 kg454 kgDistributed Capacity (Main Platform)431 kg318 kgDistributed Capacity (Extension Deck)136 kg1248 kPaOverall Floor Load (With Rated Load)13 kPa14 kPaMaximum # of Persons (indoor/outdoor)4/44/4 (to 7.92m) 2 (to 9.75m)Tyre TypeFoam FilledFoam Filled                                                                                                                                                                                                                                                                                                                                                                                                                                     | Weight                                | 3,500 kg    | 3,781 kg                    |
| Turning Radius (Outside)3.96 m3.96 mLift Time (With Rated Load)36 sec39 secLower time (With Rated Load)36 sec36 secDrive Speed (Stowed)6.1 km/h6.1 km/hDrive Speed (Raised)0.6 km/h0.6 km/hMaximum Drive HeightFull HeightFull HeightCapacity (Overall)567 kg454 kgDistributed Capacity (Main Platform)431 kg318 kgDistributed Capacity (Extension Deck)136 kg1248 kPaOverall Floor Load (With Rated Load)13 kPa14 kPaMaximum # of Persons (indoor/outdoor)4/44/4 (to 7.92m) 2 (to 9.75m)Tyre TypeFoam FilledFoam Filled                                                                                                                                                                                                                                                                                                                                                                                                                                                                        | Gradeability                          | 50%         | 40%                         |
| Lift Time (With Rated Load)36 sec39 secLower time (With Rated Load)36 sec36 secDrive Speed (Stowed)6.1 km/h6.1 km/hDrive Speed (Raised)0.6 km/h0.6 km/hMaximum Drive HeightFull HeightFull HeightCapacity (Overall)567 kg454 kgDistributed Capacity (Main Platform)431 kg318 kgDistributed Capacity (Extension Deck)136 kg1248 kPaOverall Floor Load (With Rated Load)13 kPa14 kPaMaximum # of Persons (indoor/outdoor)4/44/4 (to 7.92m) 2 (to 9.75m)Tyre TypeFoam FilledFoam Filled                                                                                                                                                                                                                                                                                                                                                                                                                                                                                                            | Turning Radius (Inside)               | 1.52 m      | 1.52 m                      |
| Lower time (With Rated Load)36 sec36 secDrive Speed (Stowed)6.1 km/h6.1 km/hDrive Speed (Raised)0.6 km/h0.6 km/hMaximum Drive HeightFull HeightFull HeightCapacity (Overall)567 kg454 kgDistributed Capacity (Main Platform)431 kg318 kgDistributed Capacity (Extension Deck)136 kg136 kgLocal Floor Load (With Rated Load)1206 kPa1248 kPaOverall Floor Load (With Rated Load)4/44/4 (to 7.92m) 2 (to 9.75m)Tyre TypeFoam FilledFoam Filled                                                                                                                                                                                                                                                                                                                                                                                                                                                                                                                                                    | Turning Radius (Outside)              | 3.96 m      | 3.96 m                      |
| Drive Speed (Stowed)6.1 km/h6.1 km/hDrive Speed (Raised)0.6 km/h0.6 km/hMaximum Drive HeightFull HeightFull HeightCapacity (Overall)567 kg454 kgDistributed Capacity (Main Platform)431 kg318 kgDistributed Capacity (Extension Deck)136 kg136 kgLocal Floor Load (With Rated Load)1206 kPa1248 kPaOverall Floor Load (With Rated Load)13 kPa14 kPaMaximum # of Persons (indoor/outdoor)4/44/4 (to 7.92m) 2 (to 9.75m)Tyre TypeFoam FilledFoam Filled                                                                                                                                                                                                                                                                                                                                                                                                                                                                                                                                           | Lift Time (With Rated Load)           | 36 sec      | 39 sec                      |
| Drive Speed (Raised)0.6 km/h0.6 km/hMaximum Drive HeightFull HeightFull HeightCapacity (Overall)567 kg454 kgDistributed Capacity (Main Platform)431 kg318 kgDistributed Capacity (Extension Deck)136 kg136 kgLocal Floor Load (With Rated Load)1206 kPa1248 kPaOverall Floor Load (With Rated Load)13 kPa14 kPaMaximum # of Persons (indoor/outdoor)4/44/4 (to 7.92m) 2 (to 9.75m)Tyre TypeFoam FilledFoam Filled                                                                                                                                                                                                                                                                                                                                                                                                                                                                                                                                                                               | Lower time (With Rated Load)          | 36 sec      | 36 sec                      |
| Maximum Drive HeightFull HeightFull HeightCapacity (Overall)567 kg454 kgDistributed Capacity (Main Platform)431 kg318 kgDistributed Capacity (Extension Deck)136 kg136 kgLocal Floor Load (With Rated Load)1206 kPa1248 kPaOverall Floor Load (With Rated Load)13 kPa14 kPaMaximum # of Persons (indoor/outdoor)4/44/4 (to 7.92m) 2 (to 9.75m)Tyre TypeFoam FilledFoam Filled                                                                                                                                                                                                                                                                                                                                                                                                                                                                                                                                                                                                                   | Drive Speed (Stowed)                  | 6.1 km/h    | 6.1 km/h                    |
| Capacity (Overall)567 kg454 kgDistributed Capacity (Main Platform)431 kg318 kgDistributed Capacity (Extension Deck)136 kg136 kgLocal Floor Load (With Rated Load)1206 kPa1248 kPaOverall Floor Load (With Rated Load)13 kPa14 kPaMaximum # of Persons (indoor/outdoor)4/44/4 (to 7.92m) 2 (to 9.75m)Tyre TypeFoam FilledFoam Filled                                                                                                                                                                                                                                                                                                                                                                                                                                                                                                                                                                                                                                                             | Drive Speed (Raised)                  | 0.6 km/h    | 0.6 km/h                    |
| Distributed Capacity (Main Platform)431 kg318 kgDistributed Capacity (Extension Deck)136 kg136 kgLocal Floor Load (With Rated Load)1206 kPa1248 kPaOverall Floor Load (With Rated Load)13 kPa14 kPaMaximum # of Persons (indoor/outdoor)4/44/4 (to 7.92m) 2 (to 9.75m)Tyre TypeFoam FilledFoam Filled                                                                                                                                                                                                                                                                                                                                                                                                                                                                                                                                                                                                                                                                                           | Maximum Drive Height                  | Full Height | Full Height                 |
| Distributed Capacity (Extension Deck)136 kg136 kgLocal Floor Load (With Rated Load)1206 kPa1248 kPaOverall Floor Load (With Rated Load)13 kPa14 kPaMaximum # of Persons (indoor/outdoor)4/44/4 (to 7.92m) 2 (to 9.75m)Tyre TypeFoam FilledFoam Filled                                                                                                                                                                                                                                                                                                                                                                                                                                                                                                                                                                                                                                                                                                                                           | Capacity (Overall)                    | 567 kg      | 454 kg                      |
| Local Floor Load (With Rated Load)1206 kPa1248 kPaOverall Floor Load (With Rated Load)13 kPa14 kPaMaximum # of Persons (indoor/outdoor)4/44/4 (to 7.92m) 2 (to 9.75m)Tyre TypeFoam FilledFoam Filled                                                                                                                                                                                                                                                                                                                                                                                                                                                                                                                                                                                                                                                                                                                                                                                            | Distributed Capacity (Main Platform)  | 431 kg      | 318 kg                      |
| Overall Floor Load (With Rated Load)13 kPa14 kPaMaximum # of Persons (indoor/outdoor)4/44/4 (to 7.92m) 2 (to 9.75m)Tyre TypeFoam FilledFoam Filled                                                                                                                                                                                                                                                                                                                                                                                                                                                                                                                                                                                                                                                                                                                                                                                                                                              | Distributed Capacity (Extension Deck) | 136 kg      | 136 kg                      |
| Maximum # of Persons (indoor/outdoor) 4/4 4/4 (to 7.92m) 2 (to 9.75m)   Tyre Type Foam Filled Foam Filled                                                                                                                                                                                                                                                                                                                                                                                                                                                                                                                                                                                                                                                                                                                                                                                                                                                                                       | Local Floor Load (With Rated Load)    | 1206 kPa    | 1248 kPa                    |
| Tyre Type Foam Filled Foam Filled                                                                                                                                                                                                                                                                                                                                                                                                                                                                                                                                                                                                                                                                                                                                                                                                                                                                                                                                                               | Overall Floor Load (With Rated Load)  | 13 kPa      | 14 kPa                      |
|                                                                                                                                                                                                                                                                                                                                                                                                                                                                                                                                                                                                                                                                                                                                                                                                                                                                                                                                                                                                 | Maximum # of Persons (indoor/outdoor) | 4/4         | 4/4 (to 7.92m) 2 (to 9.75m) |
| Tyre Size     26 x 12     26 x 12                                                                                                                                                                                                                                                                                                                                                                                                                                                                                                                                                                                                                                                                                                                                                                                                                                                                                                                                                               | Туге Туре                             | Foam Filled | Foam Filled                 |
|                                                                                                                                                                                                                                                                                                                                                                                                                                                                                                                                                                                                                                                                                                                                                                                                                                                                                                                                                                                                 | Tyre Size                             | 26 x 12     | 26 x 12                     |