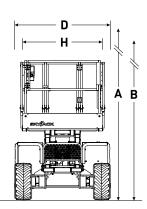

# SJ6826/32 RT ROUGH TERRAIN SCISSORS

| A Work Height     9.9.2 m     11.75 m       B Raised Platform Height     7.9.2 m     9.75 m       C Lowered Platform Height     1.23 m     1.37 m       D Overall Width     1.76 m     1.76 m       E Overall Length     3.35 m     3.35 m       F Stowed Height (Rails Up)     2.37 m     2.51 m       G Stowed Height (Rails Down)     1.61 m     1.75 m       H Platform Width (Inside Dimension)     2.44 m     2.44 m       Specifications     SJ6926 RT     SJ6932 RT       Extension Deck     1.52 m     1.52 m       Ground Clearance     0.20 m     0.20 m       Weight     3,500 kg     3,781 kg       Gradeability     50%     40%       Turning Radius (Inside)     3.96 m     3.96 m       Lift Time (With Rated Load)     36 sec     36 sec       Drive Speed (Rised)     0.6 km/h     6.1 km/h       Maximum Drive Height     136 kg     316 kg       Drive Speed (Raised)     0.6 km/h     6.1 km/h       Drive Speed (Raised)     6.1 km/h     6.1 km/h       Drive Speed (Rai | Dimensions                            | SJ6826 RT   | SJ6832 RT                   |
|-------------------------------------------------------------------------------------------------------------------------------------------------------------------------------------------------------------------------------------------------------------------------------------------------------------------------------------------------------------------------------------------------------------------------------------------------------------------------------------------------------------------------------------------------------------------------------------------------------------------------------------------------------------------------------------------------------------------------------------------------------------------------------------------------------------------------------------------------------------------------------------------------------------------------------------------------------------------------------------------------|---------------------------------------|-------------|-----------------------------|
| C     Littering     Littering       C     Lowered Platform Height     1.23 m     1.37 m       D     Overall Width     1.76 m     1.76 m       E     Overall Length     3.35 m     3.35 m       F     Stowed Height (Rails Up)     2.37 m     2.51 m       G     Stowed Height (Rails Down)     1.61 m     1.75 m       H     Platform Length (Inside Dimension)     2.44 m     2.44 m       Specifications     SJ6826 RT     SJ6832 RT       Extension Deck     1.52 m     1.52 m       Ground Clearance     0.20 m     0.20 m       Wheelbase     2.04 m     2.04 m       Veight     3,500 kg     3.781 kg       Gradeability     50%     40%       Turming Radius (Inside)     1.52 m     1.52 m       Turming Radius (Inside)     3.96 m     3.96 m       Lift Time (With Rated Load)     36 sec     39 sec       Lower time (With Rated Load)     36 sec     36 sec       Drive Speed (Raised)     0.6 km/h     0.6 km/h       Maximum Drive Height                                         | A Work Height                         | 9.92 m      | 11.75 m                     |
| DOverall Width1.76 m1.76 mEOverall Length3.35 m3.35 mFStowed Height (Rails Up)2.37 m2.51 mGStowed Height (Rails Down)1.61 m1.75 mHPlatform Width (Inside Dimension)1.42 m1.42 mIPlatform Length (Inside Dimension)2.44 m2.44 mSpecificationsSJ6826 RTSJ6832 RTGround Clearance0.20 m0.20 mWheelbase2.04 m2.04 mWeight3.500 kg3.781 kgGradeability50%40%Turning Radius (Inside)1.52 m1.52 mTurning Radius (Outside)3.96 m3.96 mLift Time (With Rated Load)36 sec36 secDrive Speed (Stowed)6.1 km/h6.1 km/hDrive Speed (Raised)0.6 km/h0.6 km/hMaximum Drive HeightFull HeightFull HeightCapacity (Overall)567 kg454 kgDistributed Capacity (Extension Deck)136 kg136 kgLocal Floor Load (With Rated Load)13 kPa14 kPaMaximum # of Persons (indoor/outdoor)4/44/4 (to 7.92m) 2 (to 9.75m)Tyre TypeFoam FilledFoam Filled                                                                                                                                                                          | B Raised Platform Height              | 7.92 m      | 9.75 m                      |
| IntermIntermEOverall Length3.35 mFStowed Height (Rails Up)2.37 m2.51 mGStowed Height (Rails Down)1.61 m1.75 mHPlatform Width (Inside Dimension)1.42 m1.42 mIPlatform Length (Inside Dimension)2.44 m2.44 mSpecificationsSJ6826 RTSJ6832 RTExtension Deck1.52 m1.52 mGround Clearance0.20 m0.20 mWheelbase2.04 m2.04 mWeight3.500 kg3.761 kgGradeability50%40%Turning Radius (Inside)1.52 m1.52 mLift Time (With Rated Load)36 sec39 secLower time (With Rated Load)36 sec36 secDrive Speed (Stowed)6.1 km/h6.1 km/hDrive Speed (Raised)0.6 km/h0.6 km/hMaximum Drive HeightFull HeightFull HeightCapacity (Overall)567 kg454 kgDistributed Capacity (Extension Deck)136 kg136 kgLocal Floor Load (With Rated Load)13 kPa14 kPaMaximum # of Persons (indoor/outdoor)4/44/4 (to 7.92m) 2 (to 9.75m)Tyre TypeFoam FilledFoam Filled                                                                                                                                                                | C Lowered Platform Height             | 1.23 m      | 1.37 m                      |
| FStowed Height (Rails Up)2.37 m2.51 mGStowed Height (Rails Down)1.61 m1.75 mHPlatform Width (Inside Dimension)1.42 m1.42 mIPlatform Length (Inside Dimension)2.44 m2.44 mSpecificationsSJ6826 RTSJ6832 RTExtension Deck1.52 m1.52 mGround Clearance0.20 m0.20 mWheelbase2.04 m2.04 mWeight3,500 kg3,781 kgGradeability50%40%Turning Radius (Inside)1.52 m1.52 mTurning Radius (Outside)3.96 m3.96 mLift Time (With Rated Load)36 sec36 secDrive Speed (Stowed)6.1 km/h6.1 km/hDrive Speed (Raised)0.6 km/h0.6 km/hMaximum Drive HeightFull HeightFull HeightCapacity (Overall)567 kg454 kgDistributed Capacity (Extension Deck)136 kg136 kgLocal Floor Load (With Rated Load)13 kPa14 kPaMaximum # of Persons (indoor/outdoor)4/44/4 (to 7.92m) 2 (to 9.75m)Tyre TypeFoam FilledFoam Filled                                                                                                                                                                                                     | D Overall Width                       | 1.76 m      | 1.76 m                      |
| G Stowed Height (Rails Down)1.61 m1.75 mH Platform Width (Inside Dimension)1.42 m1.42 m1 Platform Length (Inside Dimension)2.44 m2.44 mSpecificationsSJ6826 RTSJ6832 RTExtension Deck1.52 m1.52 mGround Clearance0.20 m0.20 mWheelbase2.04 m2.04 mWeight3,500 kg3,781 kgGradeability50%40%Turning Radius (Inside)1.52 m1.52 mTurning Radius (Utside)3.96 m3.96 mLift Time (With Rated Load)36 sec39 secDrive Speed (Raised)0.6 km/h0.6 km/hMaximum Drive HeightFull HeightFull HeightCapacity (Overall)567 kg454 kgDistributed Capacity (Extension Deck)136 kg136 kgLocal Floor Load (With Rated Load)13 kPa14 kPaMaximum # of Persons (indoor/outdoor)4/44/4 (to 7.92m) 2 (to 9.75m)Tyre TypeFoam FilledFoam Filled                                                                                                                                                                                                                                                                            | E Overall Length                      | 3.35 m      | 3.35 m                      |
| HPlatform Width (Inside Dimension)1.42 m1.42 mIPlatform Length (Inside Dimension)2.44 m2.44 mSpecificationsSJ6826 RTSJ6832 RTExtension Deck1.52 m1.52 mGround Clearance0.20 m0.20 mWheelbase2.04 m2.04 mWeight3.500 kg3.781 kgGradeability50%40%Turning Radius (Inside)1.52 m1.52 mLift Time (With Rated Load)3.66 sec39 secLower time (With Rated Load)36 sec36 secDrive Speed (Raised)0.6 km/h0.6 km/hMaximum Drive HeightFull HeightFull HeightCapacity (Overall)567 kg454 kgDistributed Capacity (Main Platform)431 kg318 kgDistributed Capacity (Extension Deck)136 kg1248 kPaOverall Floor Load (With Rated Load)13 kPa14 kPaMaximum # of Persons (indoor/outdoor)4/44/4 (to 7.92m) 2 (to 9.75m)Tyre TypeFoar FilledFoar Filled                                                                                                                                                                                                                                                           | F Stowed Height (Rails Up)            | 2.37 m      | 2.51 m                      |
| IPlatform Length (Inside Dimension)2.44 m2.44 mSpecificationsS.J6832 RTS.J6832 RTExtension Deck1.52 m1.52 mGround Clearance0.20 m0.20 mWheelbase2.04 m2.04 mWeight3,500 kg3.781 kgGradeability50%40%Turning Radius (Inside)1.52 m1.52 mTurning Radius (Outside)3.96 m3.96 mLift Time (With Rated Load)36 sec39 secLower time (With Rated Load)0.6 km/h6.1 km/hDrive Speed (Raised)0.6 km/h3.18 kgDistributed Capacity (Main Platform)431 kg318 kgDistributed Capacity (Extension Deck)136 kg1206 kPaCoal Floor Load (With Rated Load)13 kPa14 kPaMaximum # of Persons (indoor/outdoor)4/44/4 (to 7.92m) 2 (to 9.75m)Tyre TypeFoam FilledFoam Filled                                                                                                                                                                                                                                                                                                                                             | G Stowed Height (Rails Down)          | 1.61 m      | 1.75 m                      |
| SpecificationsSJ6826 RTSJ6832 RTExtension Deck1.52 m1.52 mGround Clearance0.20 m0.20 mWheelbase2.04 m2.04 mWeight3,500 kg3,781 kgGradeability50%40%Turning Radius (Inside)1.52 m1.52 mTurning Radius (Outside)3.96 m3.96 mLift Time (With Rated Load)36 sec39 secLower time (With Rated Load)36 sec36 secDrive Speed (Raised)0.6 km/h0.6 km/hMaximum Drive HeightFull HeightFull HeightCapacity (Overall)567 kg454 kgDistributed Capacity (Extension Deck)136 kg136 kgLocal Floor Load (With Rated Load)13 kPa14 kPaMaximum # of Persons (indoor/outdoor)4/44/4 (to 7.92m) 2 (to 9.75m)Tyre TypeFoam FilledFoam Filled                                                                                                                                                                                                                                                                                                                                                                          | H Platform Width (Inside Dimension)   | 1.42 m      | 1.42 m                      |
| Extension Deck1.52 m1.52 mGround Clearance0.20 m0.20 mWheelbase2.04 m2.04 mWeight3,500 kg3,781 kgGradeability50%40%Turning Radius (Inside)1.52 m1.52 mTurning Radius (Outside)3.96 m3.96 mLift Time (With Rated Load)36 sec39 secLower time (With Rated Load)36 sec36 secDrive Speed (Stowed)6.1 km/h6.1 km/hMaximum Drive HeightFull HeightFull HeightCapacity (Overall)567 kg454 kgDistributed Capacity (Extension Deck)136 kg136 kgLocal Floor Load (With Rated Load)13 kPa14 kPaMaximum # of Persons (indoor/outdoor)4/44/4 (to 7.92m) 2 (to 9.75m)Tyre TypeFoam FilledFoam Filled                                                                                                                                                                                                                                                                                                                                                                                                          | I Platform Length (Inside Dimension)  | 2.44 m      | 2.44 m                      |
| Ground Clearance0.20 m0.20 mWheelbase2.04 m2.04 mWeight3,500 kg3,781 kgGradeability50%40%Turning Radius (Inside)1.52 m1.52 mTurning Radius (Outside)3.96 m3.96 mLift Time (With Rated Load)36 sec39 secLower time (With Rated Load)36 sec36 secDrive Speed (Stowed)0.6 km/h0.6 km/hDrive Speed (Raised)0.6 km/h0.6 km/hMaximum Drive HeightFull HeightFull HeightCapacity (Overall)567 kg454 kgDistributed Capacity (Extension Deck)136 kg136 kgLocal Floor Load (With Rated Load)13 kPa14 kPaMaximum # of Persons (indoor/outdoor)4/44/4 (to 7.92m) 2 (to 9.75m)Tyre TypeFoam FilledFoam Filled                                                                                                                                                                                                                                                                                                                                                                                                | Specifications                        | SJ6826 RT   | SJ6832 RT                   |
| NumberNumberWheelbase2.04 m2.04 mWeight3,500 kg3,781 kgGradeability50%40%Turning Radius (Inside)1.52 m1.52 mTurning Radius (Outside)3.96 m3.96 mLift Time (With Rated Load)36 sec39 secLower time (With Rated Load)36 sec36 secDrive Speed (Stowed)6.1 km/h6.1 km/hDrive Speed (Raised)0.6 km/h0.6 km/hMaximum Drive HeightFull HeightFull HeightCapacity (Overall)567 kg454 kgDistributed Capacity (Extension Deck)136 kg136 kgLocal Floor Load (With Rated Load)13 kPa14 kPaMaximum # of Persons (indoor/outdoor)4/44/4 (to 7.92m) 2 (to 9.75m)Tyre TypeFoam FilledFoam Filled                                                                                                                                                                                                                                                                                                                                                                                                                | Extension Deck                        | 1.52 m      | 1.52 m                      |
| Weight3,500 kg3,781 kgGradeability50%40%Turning Radius (Inside)1.52 m1.52 mTurning Radius (Outside)3.96 m3.96 mLift Time (With Rated Load)36 sec39 secLower time (With Rated Load)36 sec36 secDrive Speed (Stowed)6.1 km/h6.1 km/hDrive Speed (Raised)0.6 km/h0.6 km/hMaximum Drive HeightFull HeightFull HeightCapacity (Overall)567 kg454 kgDistributed Capacity (Main Platform)431 kg318 kgLocal Floor Load (With Rated Load)1206 kPa1248 kPaOverall Floor Load (With Rated Load)4/44/4 (to 7.92m) 2 (to 9.75m)Tyre TypeFoam FilledFoam Filled                                                                                                                                                                                                                                                                                                                                                                                                                                               | Ground Clearance                      | 0.20 m      | 0.20 m                      |
| Gradeability50%40%Turning Radius (Inside)1.52 m1.52 mTurning Radius (Outside)3.96 m3.96 mLift Time (With Rated Load)36 sec39 secLower time (With Rated Load)36 sec36 secDrive Speed (Stowed)6.1 km/h6.1 km/hDrive Speed (Raised)0.6 km/h0.6 km/hMaximum Drive HeightFull HeightFull HeightCapacity (Overall)567 kg454 kgDistributed Capacity (Main Platform)431 kg318 kgDistributed Capacity (Extension Deck)136 kg136 kgCoverall Floor Load (With Rated Load)1206 kPa14 kPaMaximum # of Persons (indoor/outdoor)4/44/4 (to 7.92m) 2 (to 9.75m)Tyre TypeFoam FilledFoam Filled                                                                                                                                                                                                                                                                                                                                                                                                                  | Wheelbase                             | 2.04 m      | 2.04 m                      |
| Turning Radius (Inside)1.52 m1.52 mTurning Radius (Outside)3.96 m3.96 mLift Time (With Rated Load)36 sec39 secLower time (With Rated Load)36 sec36 secDrive Speed (Stowed)6.1 km/h6.1 km/hDrive Speed (Raised)0.6 km/h0.6 km/hMaximum Drive HeightFull HeightFull HeightCapacity (Overall)567 kg454 kgDistributed Capacity (Main Platform)431 kg318 kgDistributed Capacity (Extension Deck)136 kg1248 kPaOverall Floor Load (With Rated Load)13 kPa14 kPaMaximum # of Persons (indoor/outdoor)4/44/4 (to 7.92m) 2 (to 9.75m)Tyre TypeFoam FilledFoam Filled                                                                                                                                                                                                                                                                                                                                                                                                                                     | Weight                                | 3,500 kg    | 3,781 kg                    |
| Turning Radius (Outside)3.96 m3.96 mLift Time (With Rated Load)36 sec39 secLower time (With Rated Load)36 sec36 secDrive Speed (Stowed)6.1 km/h6.1 km/hDrive Speed (Raised)0.6 km/h0.6 km/hMaximum Drive HeightFull HeightFull HeightCapacity (Overall)567 kg454 kgDistributed Capacity (Main Platform)431 kg318 kgDistributed Capacity (Extension Deck)136 kg1248 kPaOverall Floor Load (With Rated Load)13 kPa14 kPaMaximum # of Persons (indoor/outdoor)4/44/4 (to 7.92m) 2 (to 9.75m)Tyre TypeFoam FilledFoam Filled                                                                                                                                                                                                                                                                                                                                                                                                                                                                        | Gradeability                          | 50%         | 40%                         |
| Lift Time (With Rated Load)36 sec39 secLower time (With Rated Load)36 sec36 secDrive Speed (Stowed)6.1 km/h6.1 km/hDrive Speed (Raised)0.6 km/h0.6 km/hMaximum Drive HeightFull HeightFull HeightCapacity (Overall)567 kg454 kgDistributed Capacity (Main Platform)431 kg318 kgDistributed Capacity (Extension Deck)136 kg1248 kPaOverall Floor Load (With Rated Load)13 kPa14 kPaMaximum # of Persons (indoor/outdoor)4/44/4 (to 7.92m) 2 (to 9.75m)Tyre TypeFoam FilledFoam Filled                                                                                                                                                                                                                                                                                                                                                                                                                                                                                                            | Turning Radius (Inside)               | 1.52 m      | 1.52 m                      |
| Lower time (With Rated Load)36 sec36 secDrive Speed (Stowed)6.1 km/h6.1 km/hDrive Speed (Raised)0.6 km/h0.6 km/hMaximum Drive HeightFull HeightFull HeightCapacity (Overall)567 kg454 kgDistributed Capacity (Main Platform)431 kg318 kgDistributed Capacity (Extension Deck)136 kg136 kgLocal Floor Load (With Rated Load)1206 kPa1248 kPaOverall Floor Load (With Rated Load)4/44/4 (to 7.92m) 2 (to 9.75m)Tyre TypeFoam FilledFoam Filled                                                                                                                                                                                                                                                                                                                                                                                                                                                                                                                                                    | Turning Radius (Outside)              | 3.96 m      | 3.96 m                      |
| Drive Speed (Stowed)6.1 km/h6.1 km/hDrive Speed (Raised)0.6 km/h0.6 km/hMaximum Drive HeightFull HeightFull HeightCapacity (Overall)567 kg454 kgDistributed Capacity (Main Platform)431 kg318 kgDistributed Capacity (Extension Deck)136 kg136 kgLocal Floor Load (With Rated Load)1206 kPa1248 kPaOverall Floor Load (With Rated Load)13 kPa14 kPaMaximum # of Persons (indoor/outdoor)4/44/4 (to 7.92m) 2 (to 9.75m)Tyre TypeFoam FilledFoam Filled                                                                                                                                                                                                                                                                                                                                                                                                                                                                                                                                           | Lift Time (With Rated Load)           | 36 sec      | 39 sec                      |
| Drive Speed (Raised)0.6 km/h0.6 km/hMaximum Drive HeightFull HeightFull HeightCapacity (Overall)567 kg454 kgDistributed Capacity (Main Platform)431 kg318 kgDistributed Capacity (Extension Deck)136 kg136 kgLocal Floor Load (With Rated Load)1206 kPa1248 kPaOverall Floor Load (With Rated Load)13 kPa14 kPaMaximum # of Persons (indoor/outdoor)4/44/4 (to 7.92m) 2 (to 9.75m)Tyre TypeFoam FilledFoam Filled                                                                                                                                                                                                                                                                                                                                                                                                                                                                                                                                                                               | Lower time (With Rated Load)          | 36 sec      | 36 sec                      |
| Maximum Drive HeightFull HeightFull HeightCapacity (Overall)567 kg454 kgDistributed Capacity (Main Platform)431 kg318 kgDistributed Capacity (Extension Deck)136 kg136 kgLocal Floor Load (With Rated Load)1206 kPa1248 kPaOverall Floor Load (With Rated Load)13 kPa14 kPaMaximum # of Persons (indoor/outdoor)4/44/4 (to 7.92m) 2 (to 9.75m)Tyre TypeFoam FilledFoam Filled                                                                                                                                                                                                                                                                                                                                                                                                                                                                                                                                                                                                                   | Drive Speed (Stowed)                  | 6.1 km/h    | 6.1 km/h                    |
| Capacity (Overall)567 kg454 kgDistributed Capacity (Main Platform)431 kg318 kgDistributed Capacity (Extension Deck)136 kg136 kgLocal Floor Load (With Rated Load)1206 kPa1248 kPaOverall Floor Load (With Rated Load)13 kPa14 kPaMaximum # of Persons (indoor/outdoor)4/44/4 (to 7.92m) 2 (to 9.75m)Tyre TypeFoam FilledFoam Filled                                                                                                                                                                                                                                                                                                                                                                                                                                                                                                                                                                                                                                                             | Drive Speed (Raised)                  | 0.6 km/h    | 0.6 km/h                    |
| Distributed Capacity (Main Platform)431 kg318 kgDistributed Capacity (Extension Deck)136 kg136 kgLocal Floor Load (With Rated Load)1206 kPa1248 kPaOverall Floor Load (With Rated Load)13 kPa14 kPaMaximum # of Persons (indoor/outdoor)4/44/4 (to 7.92m) 2 (to 9.75m)Tyre TypeFoam FilledFoam Filled                                                                                                                                                                                                                                                                                                                                                                                                                                                                                                                                                                                                                                                                                           | Maximum Drive Height                  | Full Height | Full Height                 |
| Distributed Capacity (Extension Deck)136 kg136 kgLocal Floor Load (With Rated Load)1206 kPa1248 kPaOverall Floor Load (With Rated Load)13 kPa14 kPaMaximum # of Persons (indoor/outdoor)4/44/4 (to 7.92m) 2 (to 9.75m)Tyre TypeFoam FilledFoam Filled                                                                                                                                                                                                                                                                                                                                                                                                                                                                                                                                                                                                                                                                                                                                           | Capacity (Overall)                    | 567 kg      | 454 kg                      |
| Local Floor Load (With Rated Load)1206 kPa1248 kPaOverall Floor Load (With Rated Load)13 kPa14 kPaMaximum # of Persons (indoor/outdoor)4/44/4 (to 7.92m) 2 (to 9.75m)Tyre TypeFoam FilledFoam Filled                                                                                                                                                                                                                                                                                                                                                                                                                                                                                                                                                                                                                                                                                                                                                                                            | Distributed Capacity (Main Platform)  | 431 kg      | 318 kg                      |
| Overall Floor Load (With Rated Load)13 kPa14 kPaMaximum # of Persons (indoor/outdoor)4/44/4 (to 7.92m) 2 (to 9.75m)Tyre TypeFoam FilledFoam Filled                                                                                                                                                                                                                                                                                                                                                                                                                                                                                                                                                                                                                                                                                                                                                                                                                                              | Distributed Capacity (Extension Deck) | 136 kg      | 136 kg                      |
| Maximum # of Persons (indoor/outdoor) 4/4 4/4 (to 7.92m) 2 (to 9.75m)   Tyre Type Foam Filled Foam Filled                                                                                                                                                                                                                                                                                                                                                                                                                                                                                                                                                                                                                                                                                                                                                                                                                                                                                       | Local Floor Load (With Rated Load)    | 1206 kPa    | 1248 kPa                    |
| Tyre Type Foam Filled Foam Filled                                                                                                                                                                                                                                                                                                                                                                                                                                                                                                                                                                                                                                                                                                                                                                                                                                                                                                                                                               | Overall Floor Load (With Rated Load)  | 13 kPa      | 14 kPa                      |
|                                                                                                                                                                                                                                                                                                                                                                                                                                                                                                                                                                                                                                                                                                                                                                                                                                                                                                                                                                                                 | Maximum # of Persons (indoor/outdoor) | 4/4         | 4/4 (to 7.92m) 2 (to 9.75m) |
| Tyre Size     26 x 12     26 x 12                                                                                                                                                                                                                                                                                                                                                                                                                                                                                                                                                                                                                                                                                                                                                                                                                                                                                                                                                               | Туге Туре                             | Foam Filled | Foam Filled                 |
|                                                                                                                                                                                                                                                                                                                                                                                                                                                                                                                                                                                                                                                                                                                                                                                                                                                                                                                                                                                                 | Tyre Size                             | 26 x 12     | 26 x 12                     |